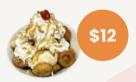

# Sonny D's

| <b>CANNOLI DIP</b> Franco's Favorite - a deconstructed cannoli meant to share. Homemade cannoli filling with pasta chips to dip. | 12 |
|----------------------------------------------------------------------------------------------------------------------------------|----|
| HOMEMADE CARROT CAKE Cream cheese frosting, topped with whipped cream, and chocolate syrup.                                      | 14 |
| HOMEMADE BROWNIE SUNDAE Topped with vanilla gelato, whipped cream, and strawberry syrup.                                         | 14 |
| <b>S'MORES TART</b> Filled with chocolate ganache in a graham cracker crust, topped with marshmallows.                           | 15 |
| MINI APPLE GALLETE Topped with vanilla gelato and caramel syrup.                                                                 | 14 |
| HOMEMADE CARAMEL APPLE PUDDING With vanilla gelato and caramel syrup                                                             | 14 |