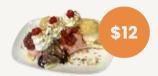

#### GIGANTIC TURTLE DONUT SUNDAE

1 dozen donuts topped with 4 scoops of vanilla ice cream

**Toppings:** hot fudge, whipped cream, peanuts, caramel drizzle, a cherry