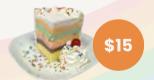

## COLOSSAL ORIGINAL RAINBOW CAKE

A quarter of our Rainbow Cake featuring layers of chocolate, strawberry, palmer house, pistachio almond, and orange sherbet.

Served on a plate of whipped cream, a cherry, and rainbow sprinkles.