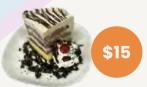

## COLOSSAL CHOCOLATE OBSESSION CAKE

A quarter of our Chocolate Obsession Cake featuring layers of chocolate, cookies & cream, chocolate peanut butter swirl, and big muddy.

Served on a plate with hot fudge, whipped cream, a cherry, and crushed Oreos.